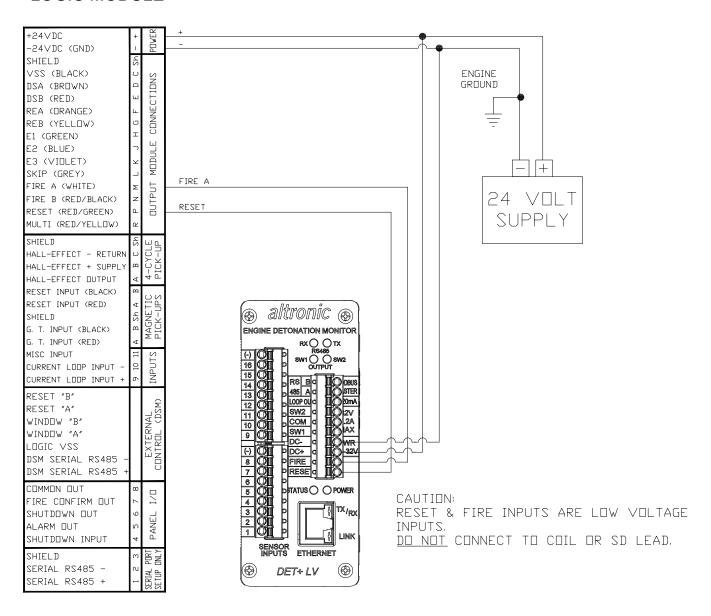

# Wiring Diagram — DET+ LV to CPU-2000 Ignition System (with all cylinder firings appearing on "Fire A")

#### CPU-2000 LOGIC MODULE