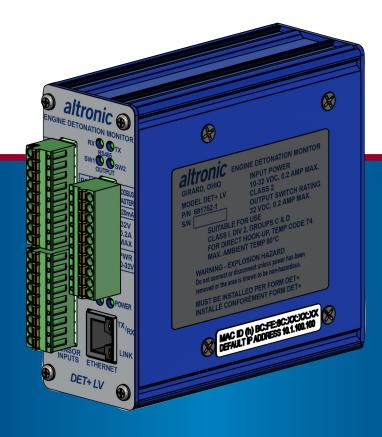

## **Wiring Diagrams**

DET+ LV Detonation Sensing Monitor with Low Voltage Fire and Reset Inputs Form DET+ LV WD 7-15

Use these wiring diagrams for proper wiring instructions for a DET+ LV Detonation Sensing Monitor to a CPU-2000 Ignition System, or similar, with Fire and Reset outputs.