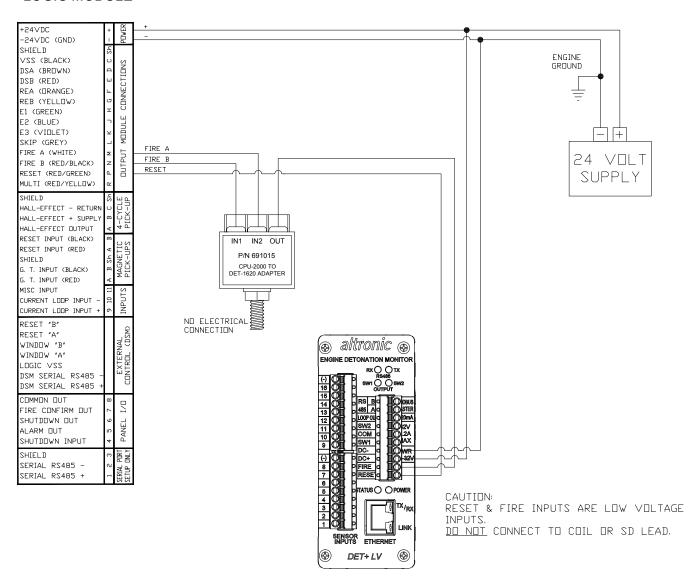

### Wiring Diagram — DET+ LV to CPU-2000 Ignition System

#### CPU-2000 LOGIC MODULE